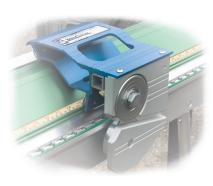

Copper Bay Windows

Chimney Flashing

Roofing Curbs/Protrusions

Dormers/Trim

- 4'6" Brake ideal for bending chimney, skylight, and roof vent flashings.
  - Also ideal for small window installation and repairs.
- Design to bend trim coil and gutter coil up to .027 (3003H14) or .032, soft copper, and light gauge steel (please contact our factory for capacities on your specific metal.)