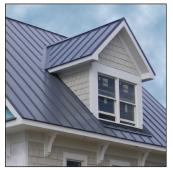

Copper Bay Windows

Chimney Flashing

Roofing Curbs/Protrusions

Dormers/Trim

- 4'6" Brake ideal for bending chimney, skylight, and roof vent flashings.
  - Also ideal for small window installation and repairs.
- Design to bend trim coil and gutter coil up to .027 (3003H14) or .032, soft copper, and light gauge steel (please contact our factory for capacities on your specific metal.)