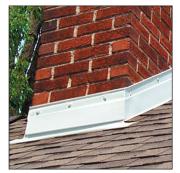

Copper Bay Windows

Chimney Flashing

Roofing Curbs/Protrusions

Dormers/Trim

- 4'6" Brake ideal for bending chimney, skylight, and roof vent flashings.
  - Also ideal for small window installation and repairs.
- Design to bend trim coil and gutter coil up to .027 (3003H14) or .032, soft copper, and light gauge steel (please contact our factory for capacities on your specific metal.)