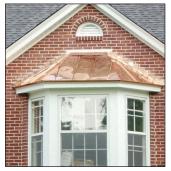

Copper Bay Windows

Chimney Flashing

Roofing Curbs/Protrusions

Dormers/Trim

- 4'6" Brake ideal for bending chimney, skylight, and roof vent flashings.
  - Also ideal for small window installation and repairs.
- Design to bend trim coil and gutter coil up to .027 (3003H14) or .032, soft copper, and light gauge steel (please contact our factory for capacities on your specific metal.)