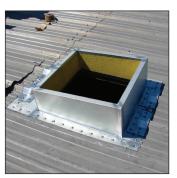

Copper Bay Windows

Chimney Flashing

Roofing Curbs/Protrusions

Dormers/Trim

- 4'6" Brake ideal for bending chimney, skylight, and roof vent flashings.
  - Also ideal for small window installation and repairs.
- Design to bend trim coil and gutter coil up to .027 (3003H14) or .032, soft copper, and light gauge steel (please contact our factory for capacities on your specific metal.)