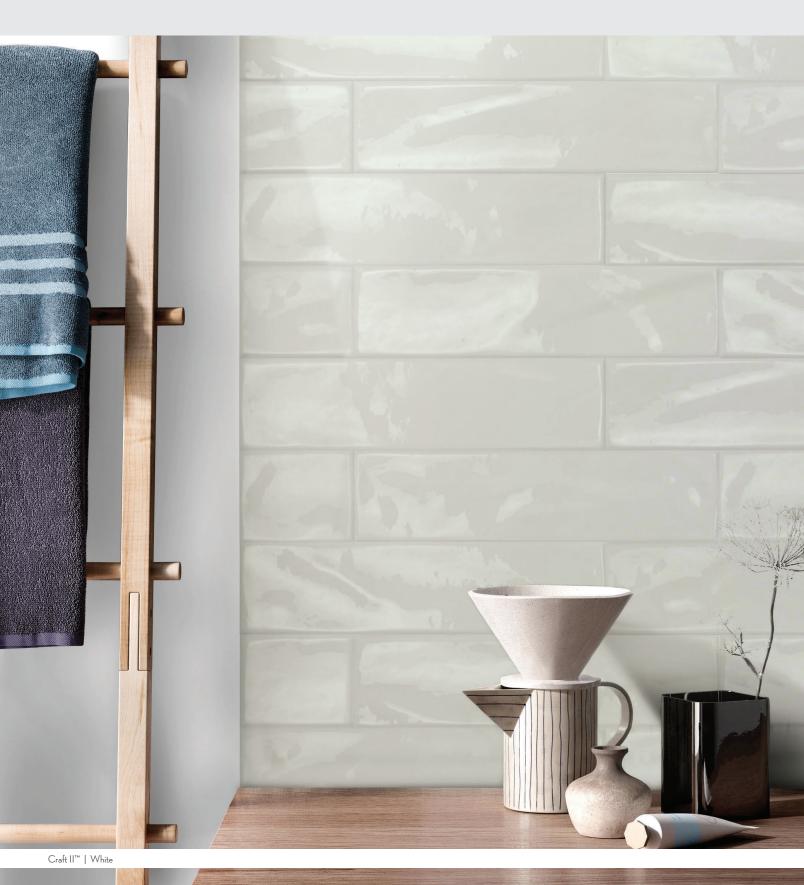

Craft  $\Pi^{\mathsf{M}}$  is an intriguing statement tile for a crisp, contemporary approach to wall design. Classic neutrals take on an undulating glossy or matte finish for a refreshing complement to any décor.

## CRAFT II™ Glazed Ceramic

All Colors Available in Matte & Gloss Finish