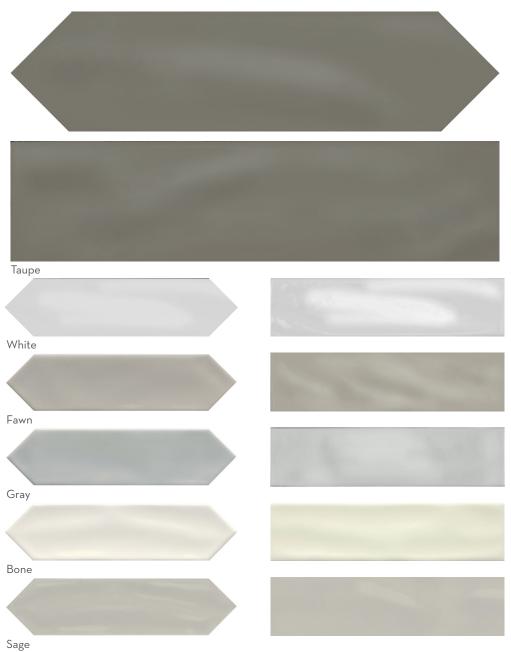

Craft  $\Pi^{\mathsf{M}}$  is an intriguing statement tile for a crisp, contemporary approach to wall design. Classic neutrals take on an undulating glossy or matte finish for a refreshing complement to any décor.

## CRAFT II™ Glazed Ceramic







All Colors Available in Matte & Gloss Finish





## Sustainability Attributes

- Health Product Declaration (HPD)
- provided upon request
- Product Packaging is 100% recyclable
- VOC Free
- Recycled Content 0% Pre- & Post-Consume

 $<sup>{}^*\!</sup>For more information visit www.emser.com. Always consult a professional for proper usage and installation.$