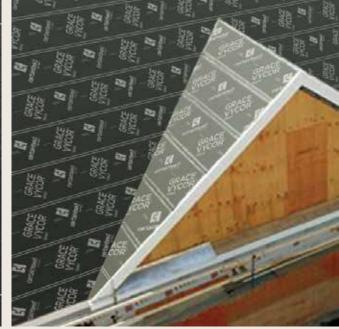

## **The Performance Choice to Granulars**

**GRACE VYCOR™ SELECT™** smooth surface roofing underlayment is composed of a rubberized asphalt adhesive laminated to a strong slip-resistant film. This lightweight product makes it faster and easier to install than granulars while meeting or exceeding industry standards for roofing underlayments.

## Why GRACE VYCOR™ SELECT™ Roofing Underlayment?

- **Lightweight** for fast and easy installation and great performance
- Smooth surface provides better lap adhesion for better protection against leaks, and strong adhesion in low temperatures helps get the job done well the first time
- **Re-roofable** to allow easy removal of shingles from existing GRACE VYCOR<sup>™</sup> SELECT<sup>™</sup> underlayment, for easier and less-costly retrofit applications
- **High adhesive content** for strong defense against weather and self-sealing around nails. Premium adhesive offers protection against costly call backs
- Proprietary film surface features chemical treatment of anti-skid coating and cross-laminated film to provide superior foot traction